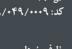

## اقلام تشکیل دهنده هتلی ۴۹

قورى قهوه خورى سه فنجان 84+cc ۶۷۴ gr کد: ۳۰۰۰/۴۹/۰۰۰۳

قوری قهوه خوری دو فنجان

کد: ۲۰۰۰/۰۴۹/۰۰۰۲

۲1۶ gr

کد: ۴۳/۰۴۹/۰۰۰۶

کد: ۵۹/۰۴۹/۰۰۰۹

ظرف خردل ۵+cc ۶•gr