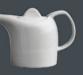

ست۴ پارچه نمک، فلفل و جای خلال دندان ۲۳۲ gr کد: ۱۶/۰۴۹/۰۹۰۴

110 mm ۳۶• gr کد: ۳۰/۰۴۹/۰۰۱۱

قوری چایخوری سه فنجان V9T cc 840 gr کد: ۳۰۰۰/۴۹/۰۰۰۳

TTT cc

411 gr

قوری چایخوری دو فنجان \*\*\* cc ۴•۳ gr کد: ۲۰۰۰/۴۹/۰۰۰۲