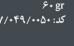

سس خوری ۴ نفره TTAcc ۲۷۵gr کد: ۲۰/۰۴۹/۰۰۰۴

سس خوری ۱ نفره 1+ ° cc ۱۳• gr کد: ۲۰/۰۴۹/۰۰۰۱

شیرخوری ۲ نفره 14+00 180 gr کد: ۲۹/۰۴۹/۰۱۷۰

۵+cc ۵۵gr کد: ۲۹/۰۴۹/۰۰۴۵

قندان Y++ cc TTT gr

کد: ۶۰۰۶/۴۹/۰۰۰۶

زیر سیگاری ۹•mm 1**۴**• gr کد: ۱۴/۰۴۹/۰۰۰۹